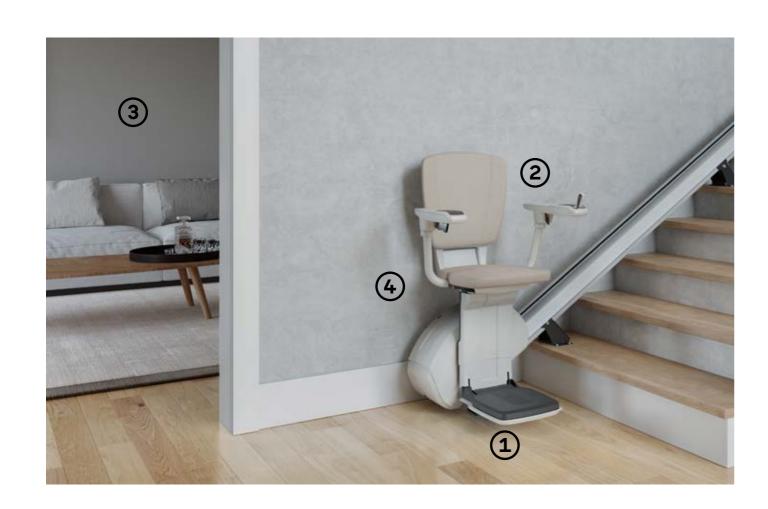

luences your posture while offering maximum comfort.

There are four different seat heights to choose from providing you with the most comfortable seating position possible.



#### A world of choice

As well as the quality enhancements that come as standard with the HomeGlide Extra, there are a number of options available which include a wide array of upholstery colours. Choose from fabric and vinyl seat covers to match the style of your home and décor.



#### Powered swivel seat

The HomeGlide Extra comes with a manual swivel seat as standard. Upgrading to the powered swivel seat allows you to turn the chair easily at the top or bottom landing by maintaining pressure on the joystick. This allows a safe exit from the chair as the lift automatically rotates away from the open staircase.







WITH THE IP-55
RATED HOMEGLIDE
OUTDOOR MODEL,
YOU CAN ENJOY
OUTDOOR ACCESS
WHATEVER THE
WEATHER.



The HomeGlide Outdoor has successfully passed a range of industry accepted corrosion, rain protection and climate testing to ensure reliability and performance, and has specially treated components to provide you with a stairlift that can be used at any time of the year.



A weatherproof coating on all exposed parts of the lift protects against rain, dust and direct sunlight. A cover is provided to give additional protection to the lift when not in use.

### TECHNICAL SPECIFICATION

CERTIFIED TO THE HIGHEST STANDARDS

#### BB

The HomeGlide is the perfect solution for any straight staircase. I was able to install the stairlift within just a few hours – the customer was delighted."

#