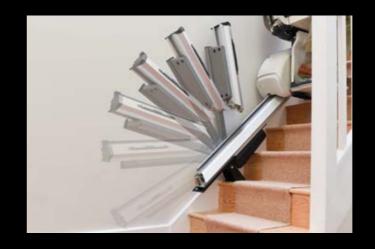

#### COMPACT AND DISCREET

The HomeGlide's design is simple, sturdy and above all satisfies your accessibility requirements. Remote control handsets allow the HomeGlide to park at either the top or bottom of the staircase, wherever is the most convenient for you. When not in use the HomeGlide is folded away to only 380mm on any landing, out of the way of any other staircase users.

#### **Automatic Powered Hinge**

If you have an obstruction at the foot of the staircase you can choose to have an automatic powered hinge installed. Once you have used the stairlift it will return to the top of the stairs and the lower section of the rail will fold away, leaving the bottom of your staircase clear.