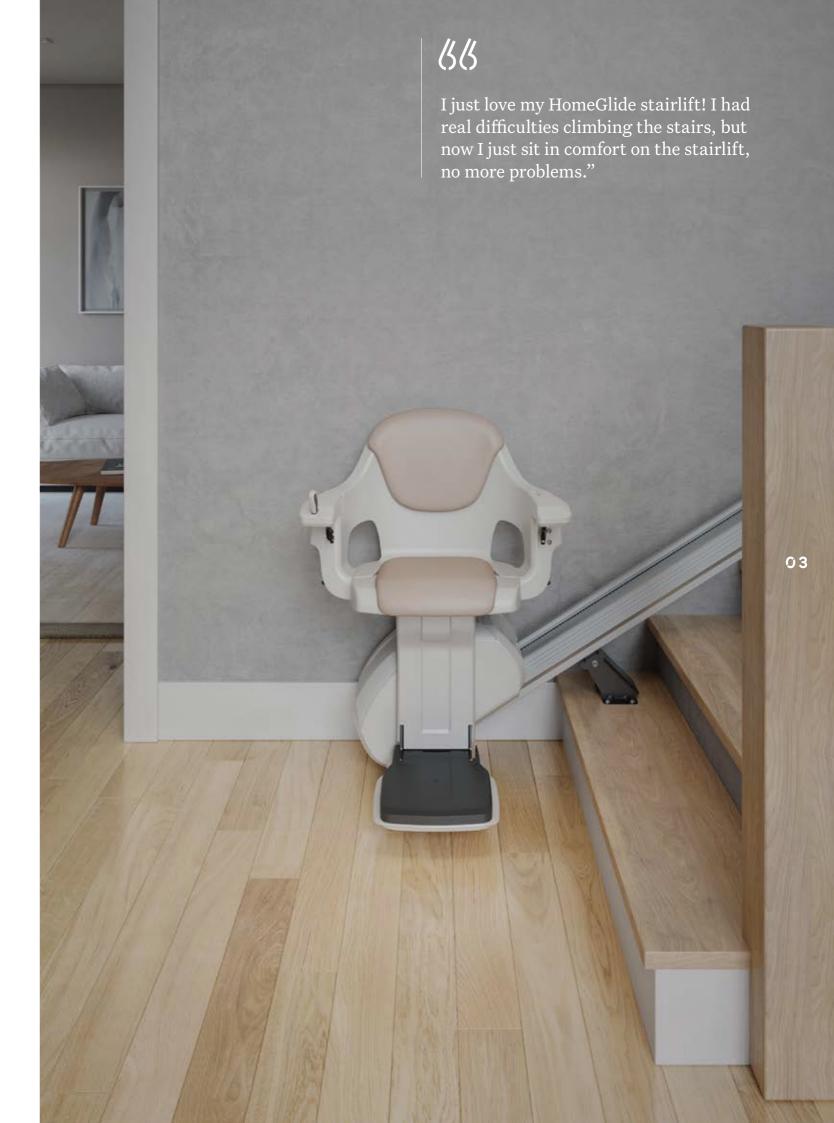

THE HOMEGLIDE'S
ALUMINIUM RAIL
HAS A SLIM DESIGN
GIVING A MODERN
AND CLEAN LOOK.

The HomeGlide stairlift range delivers a solution for all straight staircase requirements and budgets. The HomeGlide, HomeGlide Extra and HomeGlide Outdoor are fitted onto your staircase and not your wall. This allows the lift to be installed quickly, easily and with minimal disruption to your home.

It is designed to glide effortlessly along an aluminium track, providing an attractive, elegant and discreet addition to your home. Built using the latest technology, the HomeGlide stairlift range can be fitted to almost all straight staircases as narrow as 740mm.

#### COMPACT AND DISCREET

The HomeGlide's design is simple, sturdy and above all satisfies your accessibility requirements. Remote control handsets allow the HomeGlide to park at either the top or bottom of the staircase, wherever is the most convenient for you. When not in use the HomeGlide is folded away to only 380mm on any landing, out of the way of any other staircase users.