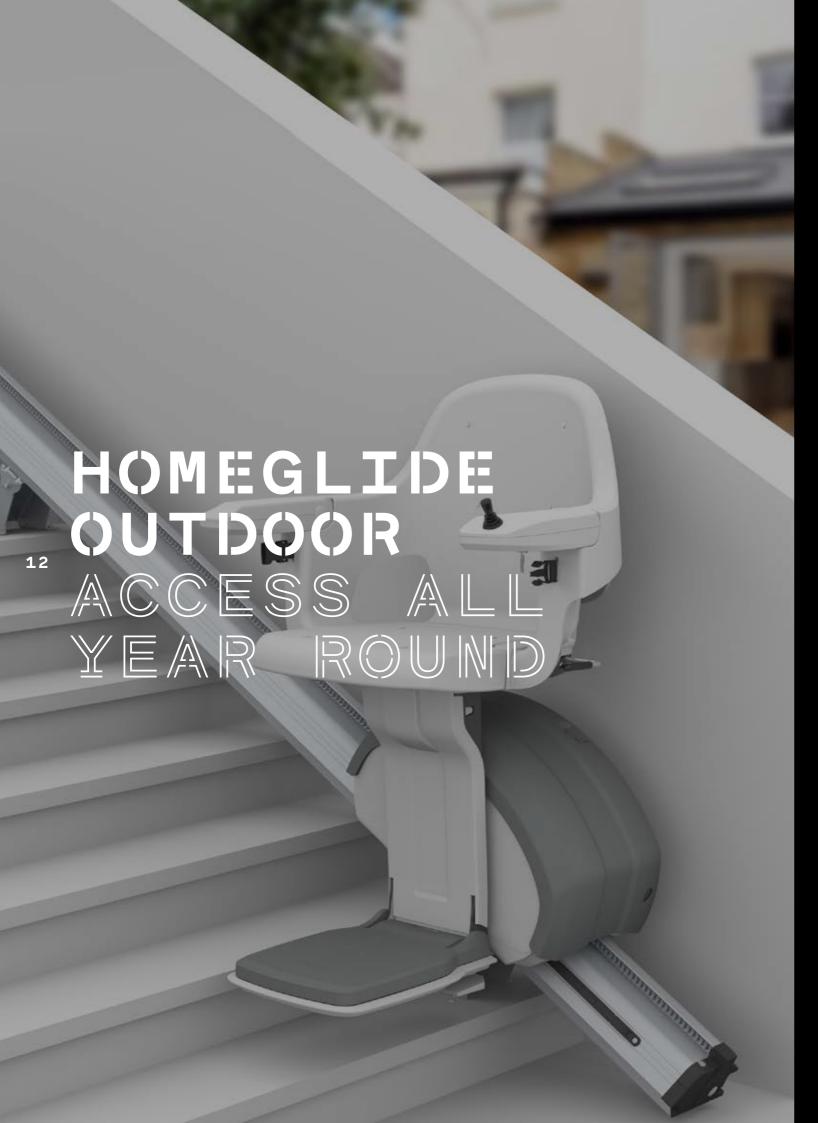

WITH THE IP-55
RATED HOMEGLIDE
OUTDOOR MODEL,
YOU CAN ENJOY
OUTDOOR ACCESS
WHATEVER THE
WEATHER.

The HomeGlide Outdoor has successfully passed a range of industry accepted corrosion, rain protection and climate testing to ensure reliability and performance, and has specially treated components to provide you with a stairlift that can be used at any time of the year.

A weatherproof coating on all exposed parts of the lift protects against rain, dust and direct sunlight. A cover is provided to give additional protection to the lift when not in use.