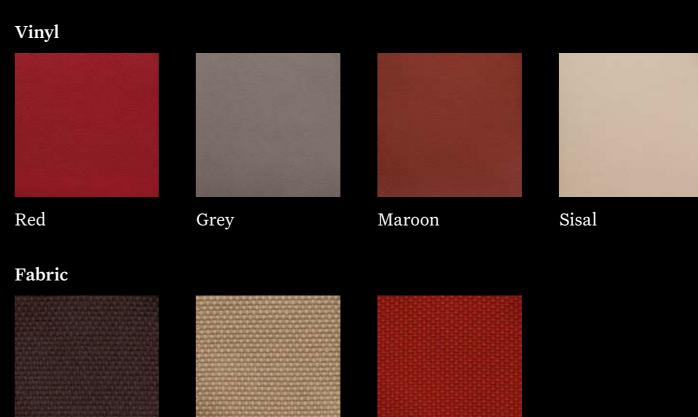

#### **UPHOLSTERY**

Dark Brown

Red

CHOOSE FROM FABRIC AND VINYL SEAT COVERS TO MATCH THE STYLE OF YOUR HOME.

#### A world of choice

As well as the quality enhancements that come as standard with the HomeGlide Extra, there are a number of options available which include a wide array of upholstery colours. Choose from fabric and vinyl seat covers to match the style of your home and décor.