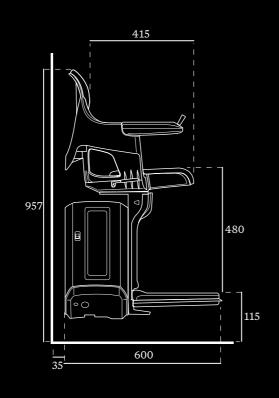

#### **SPECIFICATION**

| Speed                      | Max 0.12 m/s                                     |
|----------------------------|--------------------------------------------------|
| Drive Type                 | Rack and pinion                                  |
| Motor Wattage              | 280 W                                            |
| Weight Capacity            | Standard: max 125 kg<br>Optional: max 146 kg     |
| Batteries                  | 2 × 12 V batteries; total 24V                    |
| Operation                  | Joystick control as standard                     |
| Staircase Incline          | 28º up to 53º (28º up to 45º with 146 kg option) |
| Certification              | Machine Directive 2006/42/EG<br>BS EN 81-40      |
| Automatic Stop             | Yes                                              |
| Footrest                   | Yes                                              |
| Retractable<br>Safety Belt | Yes                                              |