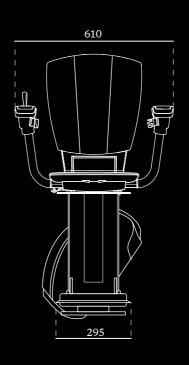

THE IP-55
RATED HOMEGLIDE
OUTDOOR MODEL,
YOU CAN ENJOY
OUTDOOR ACCESS
WHATEVER THE
WEATHER.



The HomeGlide Outdoor has successfully passed a range of industry accepted corrosion, rain protection and climate testing to ensure reliability and performance, and has specially treated components to provide you with a stairlift that can be used at any time of the year.



A weatherproof coating on all exposed parts of the lift protects against rain, dust and direct sunlight. A cover is provided to give additional protection to the lift when not in use.

### TECHNICAL SPECIFICATION

CERTIFIED TO THE HIGHEST STANDARDS

#### BB

The HomeGlide is the perfect solution for any straight staircase. I was able to install the stairlift within just a few hours – the customer was delighted."

# 295

14





#### **SPECIFICATION**

| Speed                      | Max 0.12 m/s                                     |
|----------------------------|--------------------------------------------------|
| Drive Type                 | Rack and pinion                                  |
| Motor Wattage              | 280 W                                            |
| Weight Capacity            | Standard: max 125 kg<br>Optional: max 146 kg     |
| Batteries                  | 2 × 12 V batteries; total 24V                    |
| Operation                  | Joystick control as standard                     |
| Staircase Incline          | 28º up to 53º (28º up to 45º with 146 kg option) |
| Certification              | Machine Directive 2006/42/EG<br>BS EN 81-40      |
| Automatic Stop             | Yes