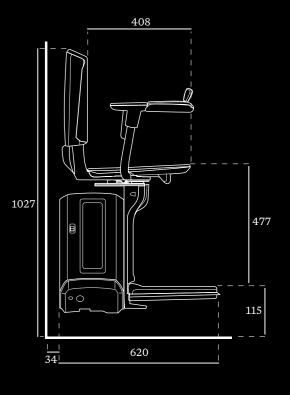

### TECHNICAL SPECIFICATION

CERTIFIED TO THE HIGHEST STANDARDS

#### **SPECIFICATION**

| Speed                      | Max 0.12 m/s                                     |
|----------------------------|--------------------------------------------------|
| Drive Type                 | Rack and pinion                                  |
| Motor Wattage              | 280 W                                            |
| Weight Capacity            | Standard: max 125 kg<br>Optional: max 146 kg     |
| Batteries                  | 2 × 12 V batteries; total 24V                    |
| Operation                  | Joystick control as standard                     |
| Staircase Incline          | 28º up to 53º (28º up to 45º with 146 kg option) |
| Certification              | Machine Directive 2006/42/EG<br>BS EN 81-40      |
| Automatic Stop             | Yes                                              |
| Footrest                   | Yes                                              |
| Retractable<br>Safety Belt | Yes                                              |