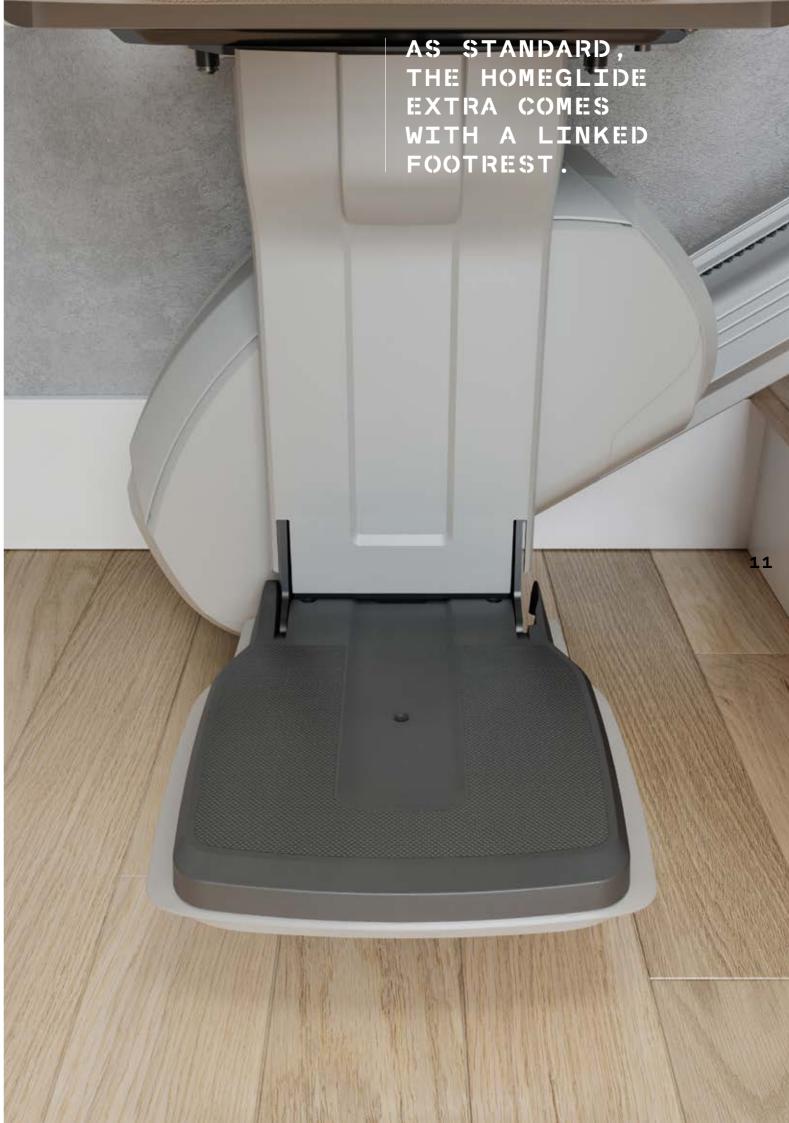

#### Linked footrest

As standard, the HomeGlide Extra comes with a linked footrest. This feature makes it most effortless when unfolding the chair as the footrest is linked to the seat.

Designed with ergonomic experts the HomeGlide Extra uses a seat which positively influences your posture while offering maximum comfort.