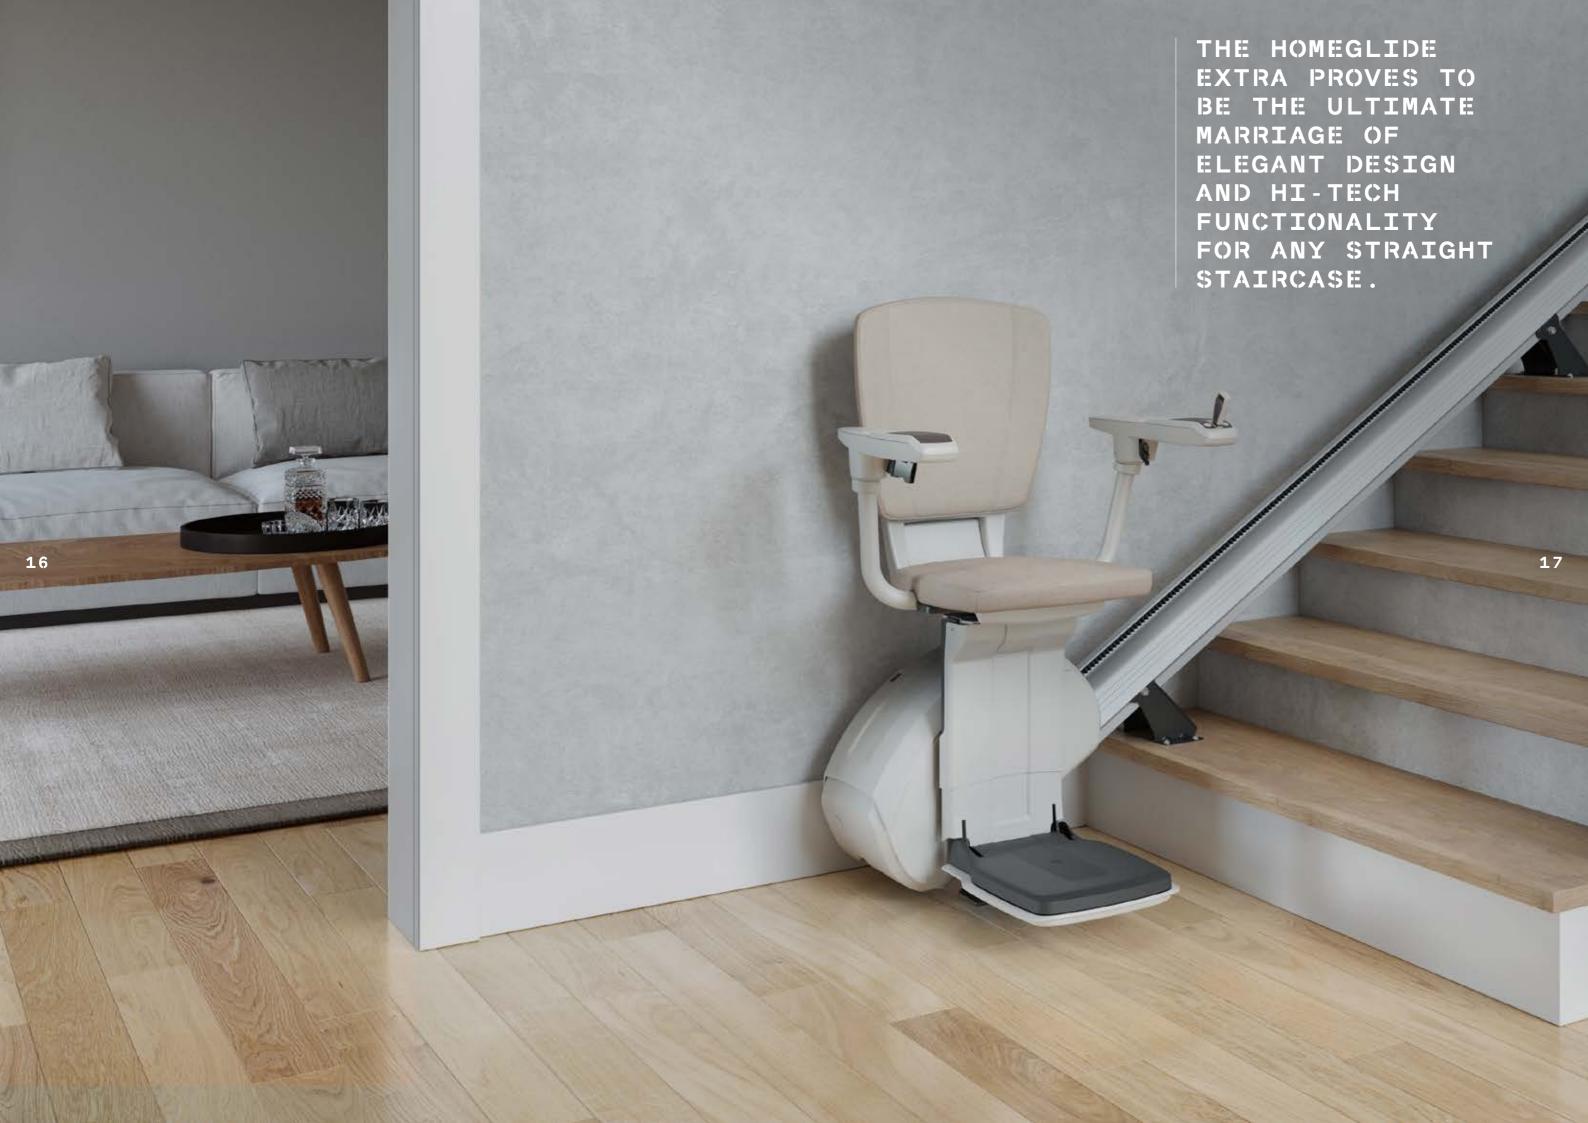

THE HOMEGLIDE'S
ALUMINIUM RAIL
HAS A SLIM DESIGN
GIVING A MODERN
AND CLEAN LOOK.

The HomeGlide stairlift range delivers a solution for all straight staircase requirements and budgets. The HomeGlide, HomeGlide Extra and HomeGlide Outdoor are fitted onto your staircase and not your wall. This allows the lift to be installed quickly, easily and with minimal disruption to your home.

It is designed to glide effortlessly along an aluminium track, providing an attractive, elegant and discreet addition to your home. Built using the latest technology, the HomeGlide stairlift range can be fitted to almost all straight staircases as narrow as 740mm.

#### COMPACT AND DISCREET

The HomeGlide's design is simple, sturdy and above all satisfies your accessibility requirements. Remote control handsets allow the HomeGlide to park at either the top or bottom of the staircase, wherever is the most convenient for you. When not in use the HomeGlide is folded away to only 380mm on any landing, out of the way of any other staircase users.