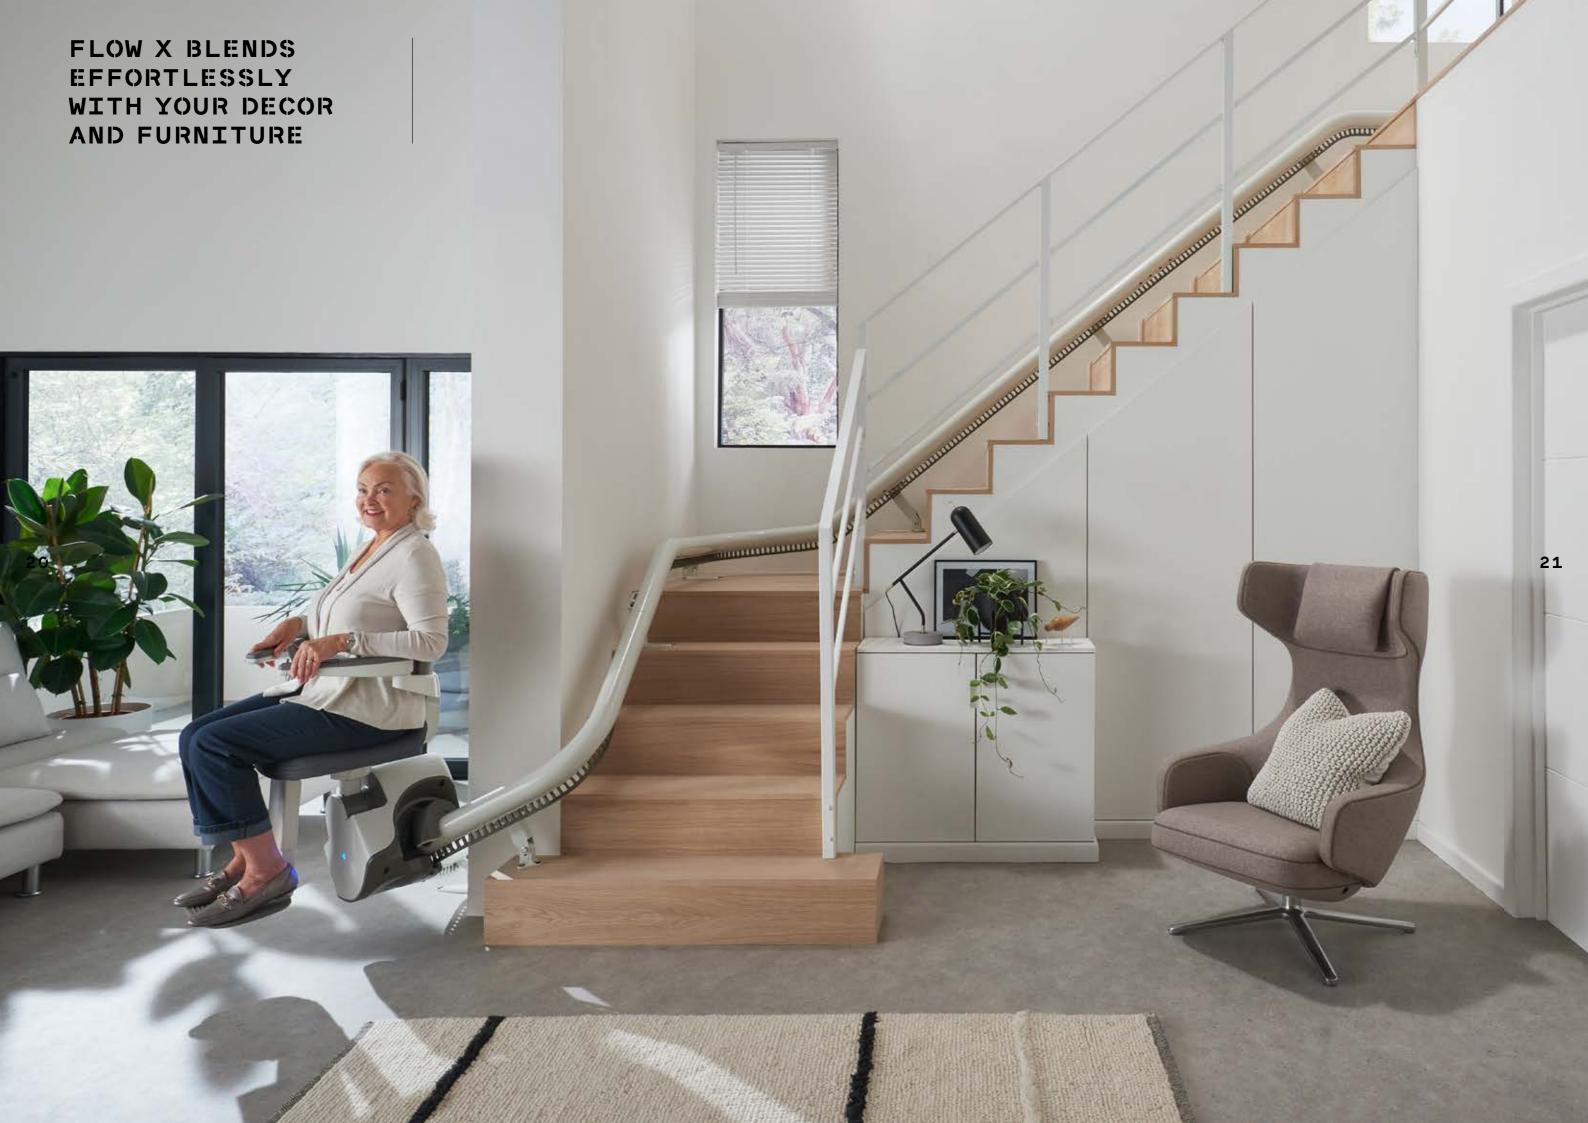

Designed for seamless movement, the Flow X provides outstanding levels of comfort, confidence and craftsmanship.

Our most space-conscious stairlift, Flow X is designed to blend into your home effortlessly. Flow X is fitted onto your staircase and not your wall, allowing it to be installed quickly and efficiently, with minimum disruption to your home.

### CRAFTSMANSHIP

Flow X is our most complete curved stairlift. It has been designed to blend innovation with an inspiring contemporary design by Pearson Lloyd.

When you choose the craftsmanship of Flow X, you ensure a superior fit for you and your home. You receive a sleek, contemporary lift with options tailored to you, with all mechanical elements elegantly kept out of sight. You benefit from our most compact lift, with our most generous, comfortable seating design. Enjoy a smooth and safe ride, as our ASL technology keeps Flow X perfectly level while it rotates during travel, ideal for staircases as narrow as 610mm.

Flow X is manufactured using the very latest technology and can be installed on any type of staircase. Our Advanced Swivel and Levelling technology (ASL) allows it to be fitted on staircases as narrow as 610mm. This feature, unique to Flow X, enables your stairlift to rotate while in motion, making it one of the most versatile stairlifts in the world.