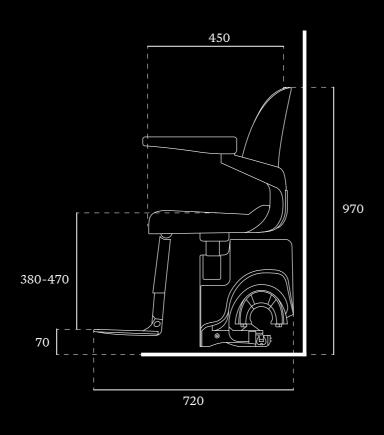

# TECHNICAL SPECIFICATION

CERTIFIED TO THE HIGHEST STANDARDS

22

# SPECIFICATION

| Speed             | Max 0.15 m/s                                                    |
|-------------------|-----------------------------------------------------------------|
| Drive Type        | Rack and pinion                                                 |
| Motor Wattage     | 350 W                                                           |
| Weight Capacity   | 125 kg (275 lbs)                                                |
| Automatic Stop    | Yes                                                             |
| Staircase Incline | Up to 72°                                                       |
| Operation         | Armrest detection and foldable joystick control as standard     |
| Batteries         | 2 × 12V batteries, total 24V                                    |
| Certification     | Machinery Directive 2006/42/EC<br>EN 81-40                      |
| Model Code        | RP00-CU                                                         |
| Automatic Stop    | Yes                                                             |
| Footrest          | Available in 2 sizes<br>Adjustable to 5 positions               |
| Seat Height       | Adjustable to 4 positions<br>515 - 585mm (floor to top of seat) |