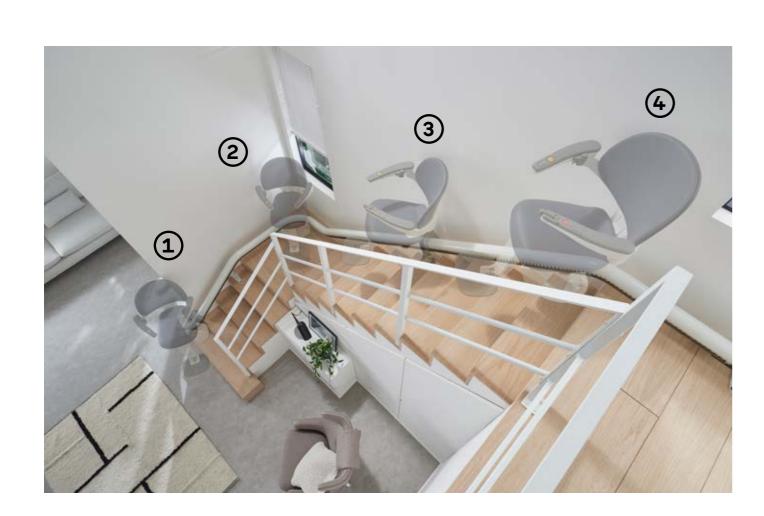

05

Our unique ASL technology enables the Flow X stairlift to rotate and stay perfectly level while in motion. By rotating during travel, you're always in the safest and most comfortable position.

The seat is always in the correct position to get on and off safely.

The Flow X swivels as it travels, this means that getting on and off the lift at either end of the staircase is quick and easy. At the top of the staircase, the seat can rotate away from the open staircase, allowing a safe exit from the seat.

Constantly working to save you time and provide safety and comfort.

ASL technology operates while the lift is moving. Therefore you avoid additional stops and swivel movements at the beginning, during and at the end of the ride. This saves time and provides additional safety and comfort. The lift really moves in one "Flow".