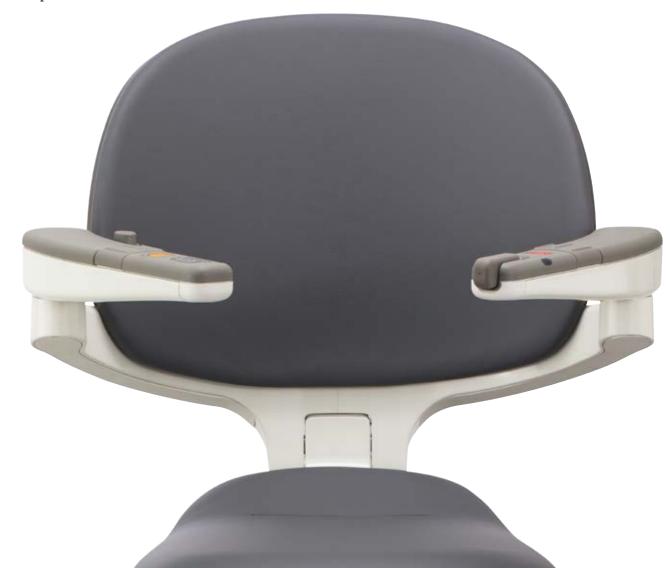

#### CONFIDENCE

The Flow X stairlift is designed and tested to the highest standards (Machinery Directive 2006/42/EC and EN 81-40), to give full confidence as you move around your home.

Flow X's innovative armrests provide several key benefits. They have an ergonomically-tapered form, designed to give you extra support both when standing and sitting. And thanks to the unique open-access armrest position, transferring to a stairlift has never been easier. Lastly, the smart detection device in the armrests prevents movement when the armrests are not in the correct position, providing full peace of mind.

# ARMRESTS & SEATBELT

Straight

Open

Curved

Ergonomic Seatbelt

# **JOYSTICK**

With a comfortable soft-touch grip, the integrated joystick is designed for you to fold away neatly in the armrest when not in use.