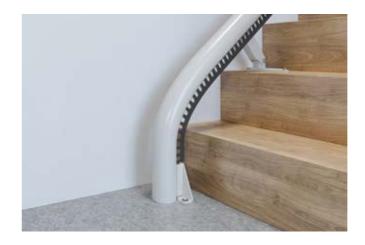

## Standard Drop Nose

The standard drop nose is the perfect solution if there is an obstruction, such as a door near to the bottom of the stairs. The drop nose requires just 175mm of space from the bottom step.

#### Vertical 'Short-Start' Drop Nose

Where space is even tighter at the bottom, the 'short-start' drop nose can be installed, needing only 100mm of space from the bottom step.