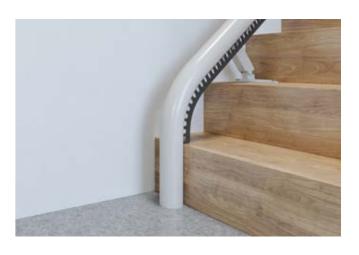

## Standard Drop Nose

The standard drop nose is the perfect solution if there is an obstruction, such as a door near to the bottom of the stairs. The drop nose requires just 175mm of space from the bottom step.