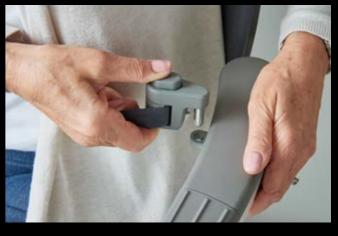

During travel, Flow X's one-handed operation seatbelt and wraparound armrests keep you secure throughout. And rest easy as the colour-coded indicator lights put you in control, so you always know that your lift is working correctly.