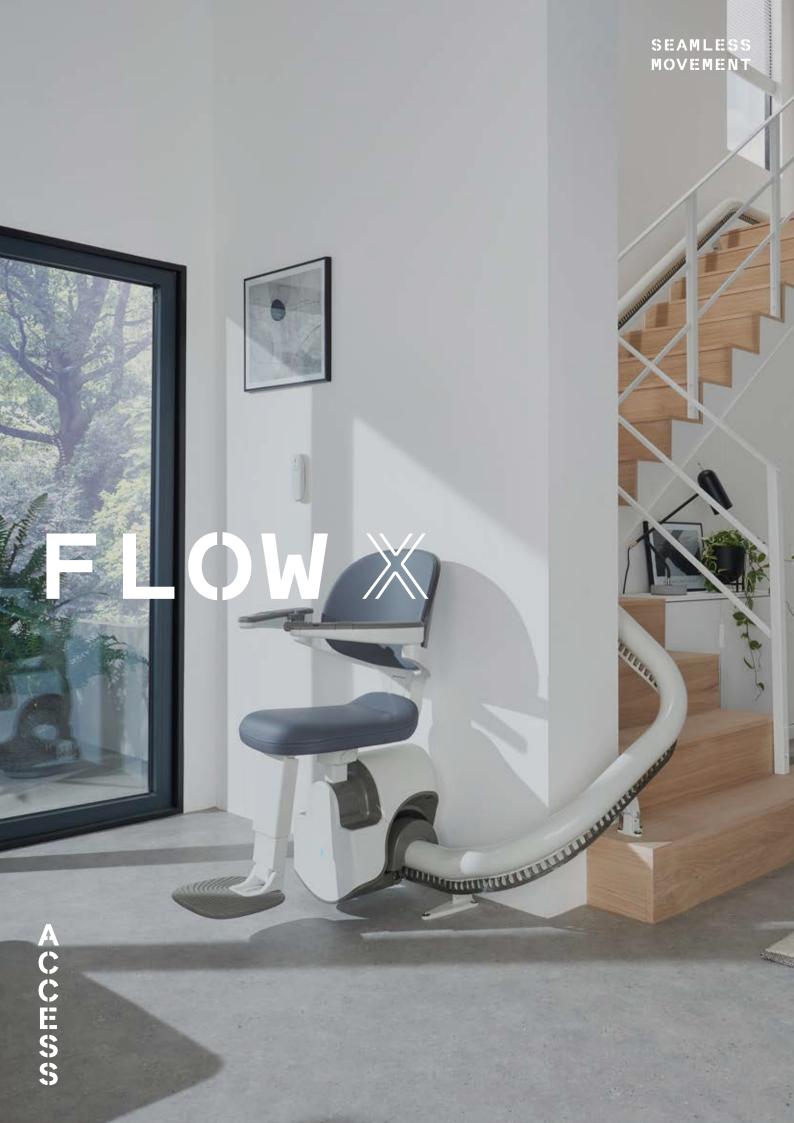

Designed for seamless movement, the Flow X provides outstanding levels of comfort, confidence and craftsmanship.

Our most space-conscious stairlift, Flow X is designed to blend into your home effortlessly. Flow X is fitted onto your staircase and not your wall, allowing it to be installed quickly and efficiently, with minimum disruption to your home.

A COMBINATION OF INNOVATION AND FUNCTIONALITY, FLOW X IS OUR MOST COMPLETE SINGLE RAIL CURVED STAIRLIFT

### CRAFTSMANSHIP

Flow X is our most complete curved stairlift. It has been designed to blend innovation with an inspiring contemporary design by Pearson Lloyd.

When you choose the craftsmanship of Flow X, you ensure a superior fit for you and your home. You receive a sleek, contemporary lift with options tailored to you, with all mechanical elements elegantly kept out of sight. You benefit from our most compact lift, with our most generous, comfortable seating design. Enjoy a smooth and safe ride, as our ASL technology keeps Flow X perfectly level while it rotates during travel, ideal for staircases as narrow as 610mm.

Flow X is manufactured using the very latest technology and can be installed on any type of staircase. Our Advanced Swivel and Levelling technology (ASL) allows it to be fitted on staircases as narrow as 610mm. This feature, unique to Flow X, enables your stairlift to rotate while in motion, making it one of the most versatile stairlifts in the world.