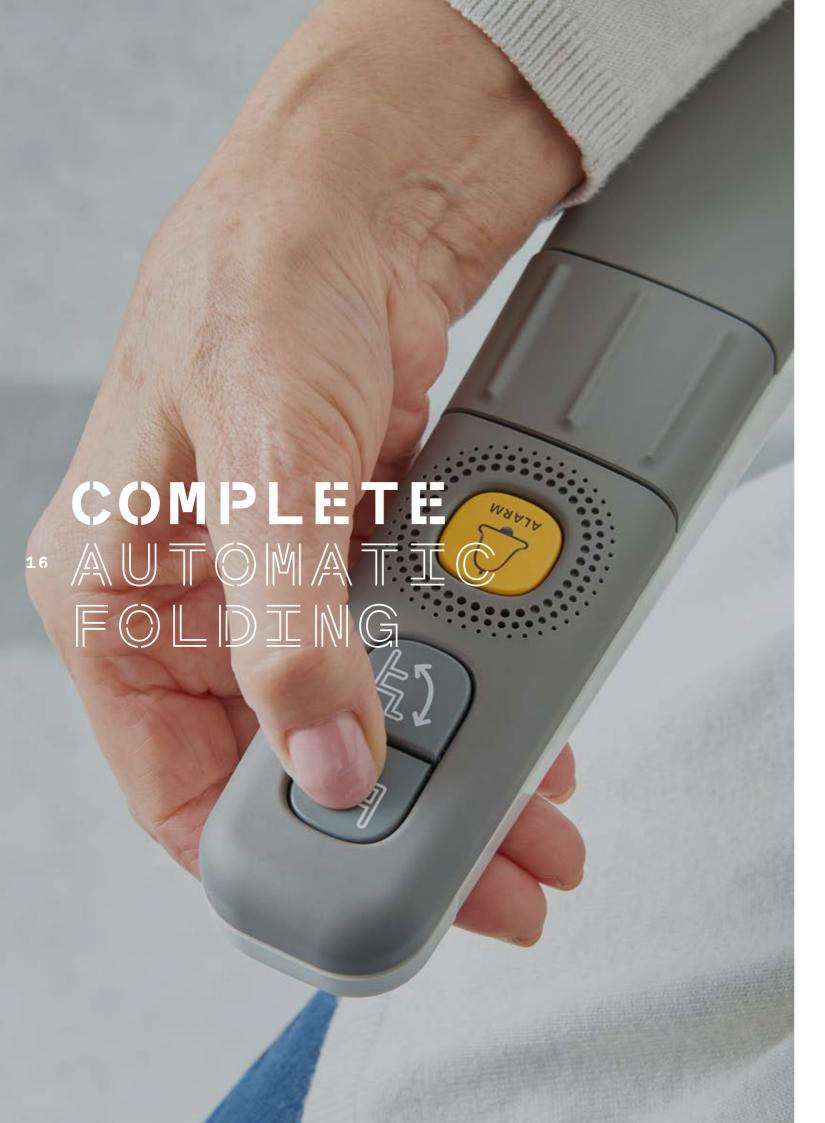

Designed for effortless living, Flow X is available with complete automatic folding at the push of a button. This unique feature allows Flow X to do the work so that you can sit comfortably and enjoy its benefits from start to finish.

# CALL DEVICE

Stay connected with friends and family with up to three different telephone numbers contactable directly from your stairlift.

15

Using a stairlift has never been easier with Flow X's complete automatic unfolding, at the push of a button. A unique feature only available with Flow X.