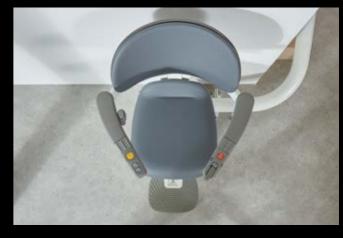

#### CONFIDENCE

The Flow X stairlift is designed and tested to the highest standards (Machinery Directive 2006/42/EC and EN 81-40), to give full confidence as you move around your home.

Flow X's innovative armrests provide several key benefits. They have an ergonomically-tapered form, designed to give you extra support both when standing and sitting. And thanks to the unique open-access armrest position, transferring to a stairlift has never been easier. Lastly, the smart detection device in the armrests prevents movement when the armrests are not in the correct position, providing full peace of mind.

During travel, Flow X's one-handed operation seatbelt and wraparound armrests keep you secure throughout. And rest easy as the colour-coded indicator lights put you in control, so you always know that your lift is working correctly.