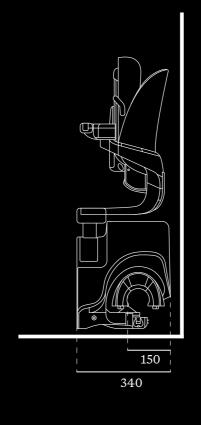

# TECHNICAL SPECIFICATION

CERTIFIED TO THE HIGHEST STANDARDS

22

# SPECIFICATION

| Speed             | Max 0.15 m/s                                                    |
|-------------------|-----------------------------------------------------------------|
| Drive Type        | Rack and pinion                                                 |
| Motor Wattage     | 350 W                                                           |
| Weight Capacity   | 125 kg (275 lbs)                                                |
| Automatic Stop    | Yes                                                             |
| Staircase Incline | Up to 72°                                                       |
| Operation         | Armrest detection and foldable joystick control as standard     |
| Batteries         | 2 × 12V batteries, total 24V                                    |
| Certification     | Machinery Directive 2006/42/EC<br>EN 81-40                      |
| Model Code        | RP00-CU                                                         |
| Automatic Stop    | Yes                                                             |
| Footrest          | Available in 2 sizes<br>Adjustable to 5 positions               |
| Seat Height       | Adjustable to 4 positions<br>515 - 585mm (floor to top of seat) |