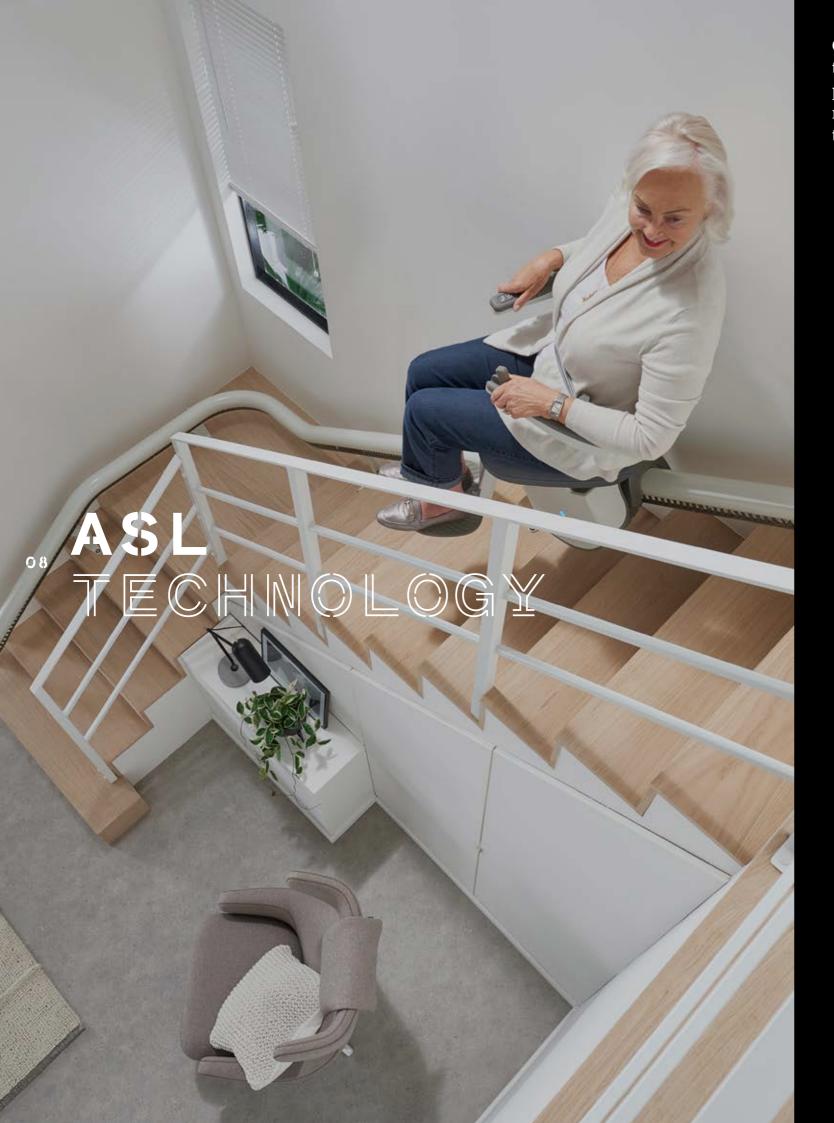

Flow X is manufactured using the very latest technology and can be installed on any type of staircase. Our Advanced Swivel and Levelling technology (ASL) allows it to be fitted on staircases as narrow as 610mm. This feature, unique to Flow X, enables your stairlift to rotate while in motion, making it one of the most versatile stairlifts in the world.

05

Our unique ASL technology enables the Flow X stairlift to rotate and stay perfectly level while in motion. By rotating during travel, you're always in the safest and most comfortable position.

The seat is always in the correct position to get on and off safely.

The Flow X swivels as it travels, this means that getting on and off the lift at either end of the staircase is quick and easy. At the top of the staircase, the seat can rotate away from the open staircase, allowing a safe exit from the seat.