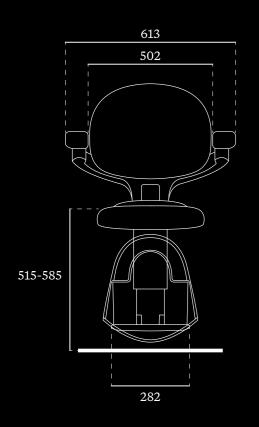

# SPECIFICATION

| Speed             | Max 0.15 m/s                                                    |
|-------------------|-----------------------------------------------------------------|
| Drive Type        | Rack and pinion                                                 |
| Motor Wattage     | 350 W                                                           |
| Weight Capacity   | 125 kg (275 lbs)                                                |
| Automatic Stop    | Yes                                                             |
| Staircase Incline | Up to 72°                                                       |
| Operation         | Armrest detection and foldable joystick control as standard     |
| Batteries         | 2 × 12V batteries, total 24V                                    |
| Certification     | Machinery Directive 2006/42/EC<br>EN 81-40                      |
| Model Code        | RP00-CU                                                         |
| Automatic Stop    | Yes                                                             |
| Footrest          | Available in 2 sizes<br>Adjustable to 5 positions               |
| Seat Height       | Adjustable to 4 positions<br>515 - 585mm (floor to top of seat) |