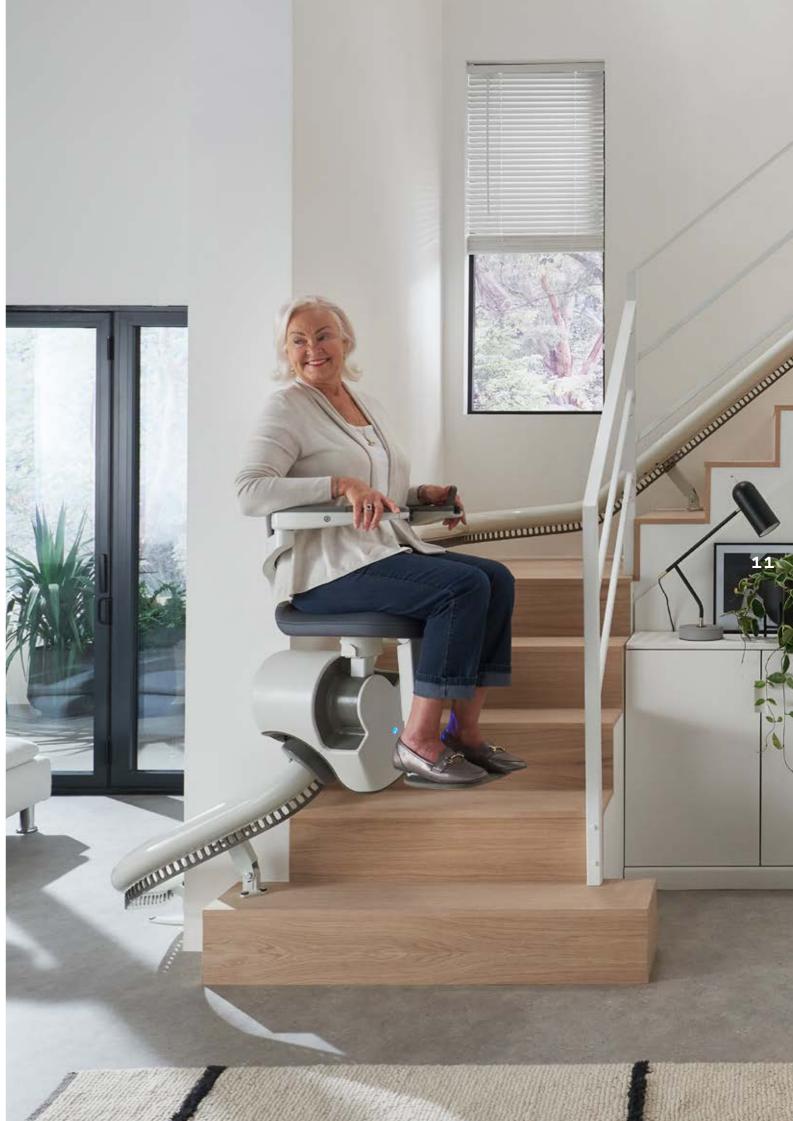

05

Our unique ASL technology enables the Flow X stairlift to rotate and stay perfectly level while in motion. By rotating during travel, you're always in the safest and most comfortable position.

The seat is always in the correct position to get on and off safely.

The Flow X swivels as it travels, this means that getting on and off the lift at either end of the staircase is quick and easy. At the top of the staircase, the seat can rotate away from the open staircase, allowing a safe exit from the seat.

Unique technology that can only be found with Flow X.

Your well-being is important to us – when you choose ASL technology, the footrest swivels with the seat ensuring your legs and feet remain in a natural and comfortable position, relieving any additional strain on your joints.