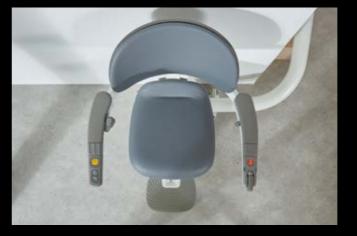

05

Our unique ASL technology enables the Flow X stairlift to rotate and stay perfectly level while in motion. By rotating during travel, you're always in the safest and most comfortable position.

The seat is always in the correct position to get on and off safely.

The Flow X swivels as it travels, this means that getting on and off the lift at either end of the staircase is quick and easy. At the top of the staircase, the seat can rotate away from the open staircase, allowing a safe exit from the seat.