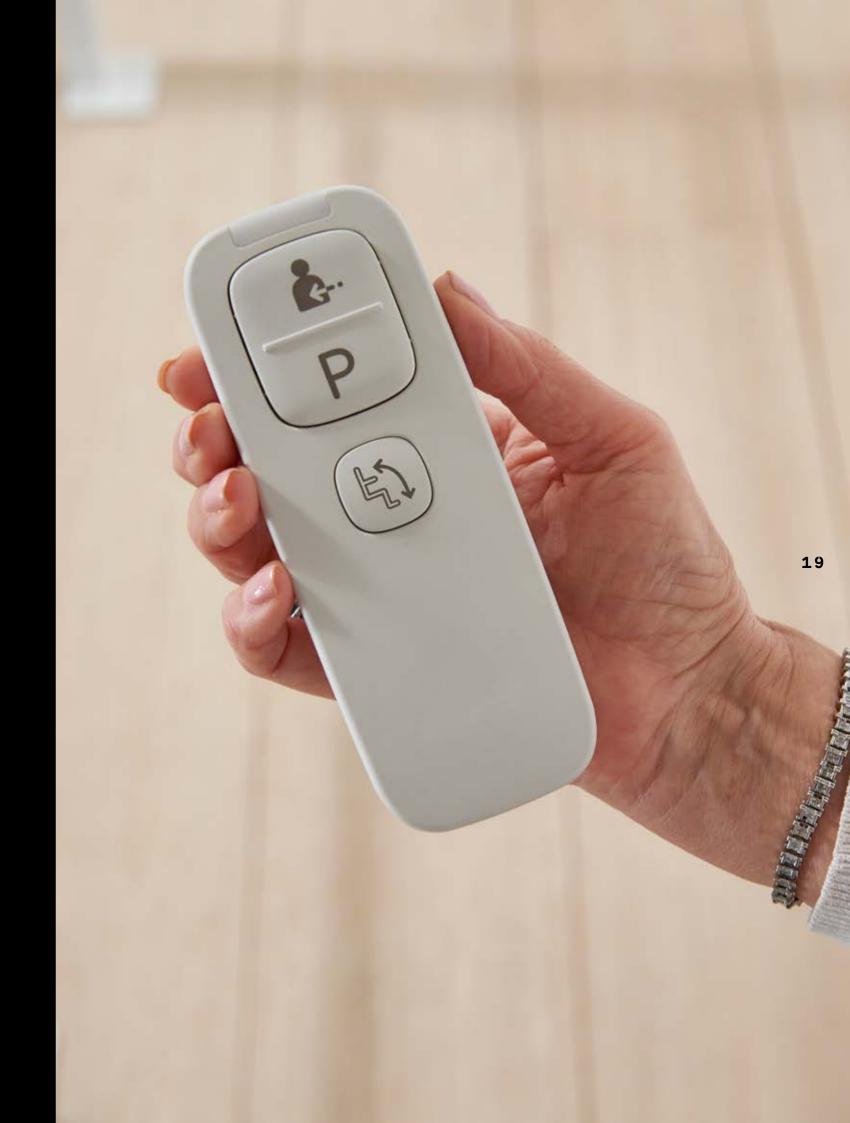

# 

Intuitive remote control units at the top and bottom of the stairs are used to call your lift and to send it to a parking point when not in use. With a modern handheld design and a clear status indicator that mirrors the stairlift, calling and parking has never been more convenient.