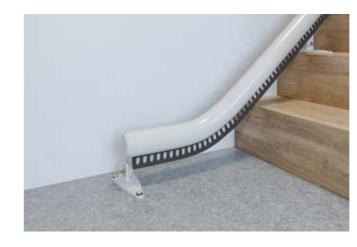

#### **Horizontal Overrun**

Where you have extra space at the bottom of the stairs, the horizontal overrun allows Flow X to be parked away from the bottom step.

#### **Parking Curve**

A parking curve allows Flow X to be parked neatly out of the way of the stairs.