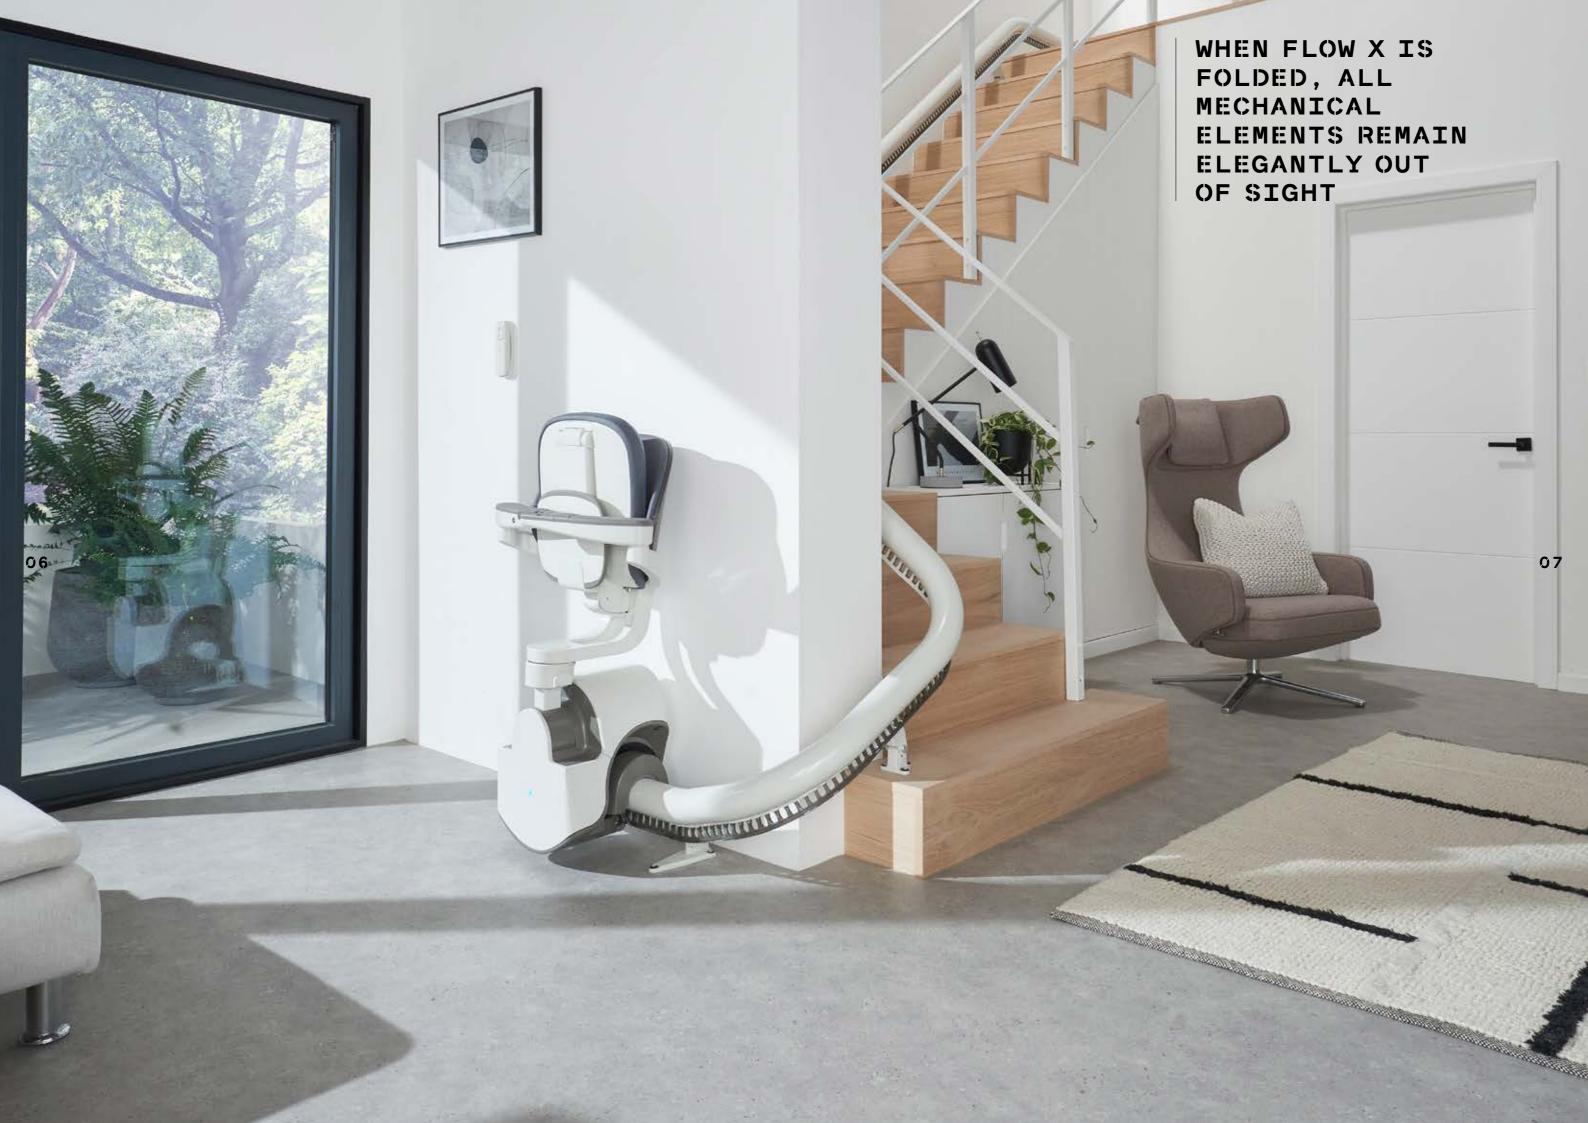

Designed for seamless movement, the Flow X provides outstanding levels of comfort, confidence and craftsmanship.

Our most space-conscious stairlift, Flow X is designed to blend into your home effortlessly. Flow X is fitted onto your staircase and not your wall, allowing it to be installed quickly and efficiently, with minimum disruption to your home.

### CRAFTSMANSHIP

Flow X is our most complete curved stairlift. It has been designed to blend innovation with an inspiring contemporary design by Pearson Lloyd.

When you choose the craftsmanship of Flow X, you ensure a superior fit for you and your home. You receive a sleek, contemporary lift with options tailored to you, with all mechanical elements elegantly kept out of sight. You benefit from our most compact lift, with our most generous, comfortable seating design. Enjoy a smooth and safe ride, as our ASL technology keeps Flow X perfectly level while it rotates during travel, ideal for staircases as narrow as 610mm.