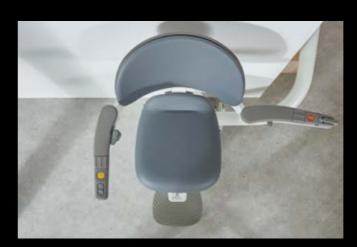

Constantly working to save you time and provide safety and comfort.

ASL technology operates while the lift is moving. Therefore you avoid additional stops and swivel movements at the beginning, during and at the end of the ride. This saves time and provides additional safety and comfort. The lift really moves in one "Flow".

Unique technology that can only be found with Flow X.

Your well-being is important to us – when you choose ASL technology, the footrest swivels with the seat ensuring your legs and feet remain in a natural and comfortable position, relieving any additional strain on your joints.