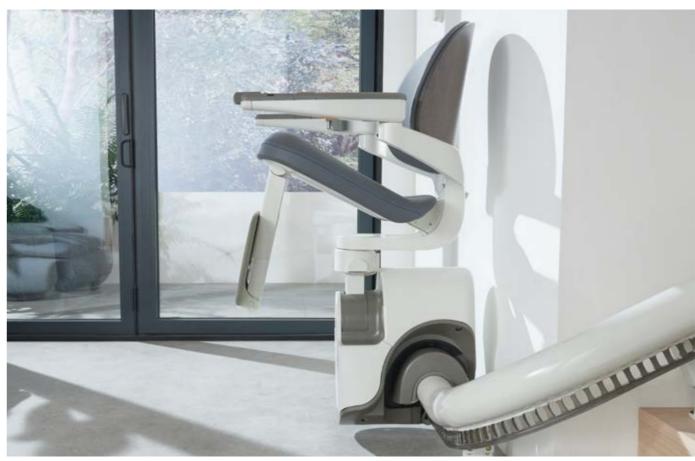

### CRAFTSMANSHIP

Flow X is our most complete curved stairlift. It has been designed to blend innovation with an inspiring contemporary design by Pearson Lloyd.

When you choose the craftsmanship of Flow X, you ensure a superior fit for you and your home. You receive a sleek, contemporary lift with options tailored to you, with all mechanical elements elegantly kept out of sight. You benefit from our most compact lift, with our most generous, comfortable seating design. Enjoy a smooth and safe ride, as our ASL technology keeps Flow X perfectly level while it rotates during travel, ideal for staircases as narrow as 610mm.

Flow X is manufactured using the very latest technology and can be installed on any type of staircase. Our Advanced Swivel and Levelling technology (ASL) allows it to be fitted on staircases as narrow as 610mm. This feature, unique to Flow X, enables your stairlift to rotate while in motion, making it one of the most versatile stairlifts in the world.

Internal or external rail on the narrowest and steepest stairs.

Even in cases where the staircase is narrow and steep, the Flow X can be installed closer to the step and on either side of the staircase. Your stairlift will be less obtrusive, and your staircase remains accessible for other family members in your home.