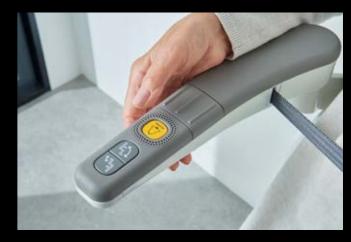

# **JOYSTICK**

With a comfortable soft-touch grip, the integrated joystick is designed for you to fold away neatly in the armrest when not in use.

# 

Intuitive remote control units at the top and bottom of the stairs are used to call your lift and to send it to a parking point when not in use. With a modern handheld design and a clear status indicator that mirrors the stairlift, calling and parking has never been more convenient.