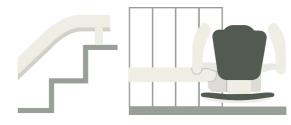

#### Starting options

Standard Start
The rail starts on the landing before the stairs.

First Step Start
Removes the need for the rail to intrude onto the landing.

#### Finishing options

Standard Finish
The rail can continue on the landing.

Flush Finish
The rail can finish when the steps do.

#### Start and Finish options

Wrap Short, 90° or 180°

The wrap option can be used at both the top and bottom of the journey. Allowing the stairlift to wrap fully around the bannister, at a  $90^{\circ}$  turn to follow the wall or a tight turn.