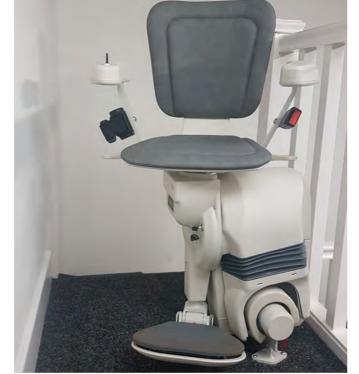

### STEP 4

At the top of the stairs, use the sidemounted swivel lever to turn the chair or wait for the powered swivel to turn itself, and safely step off.

Once finished, fold up the arms and the seat, which will fold up the footrest.

Upward facing travel

75° incline

Two way power swivel available

Choice of controls

Interchangable controls

Digital display