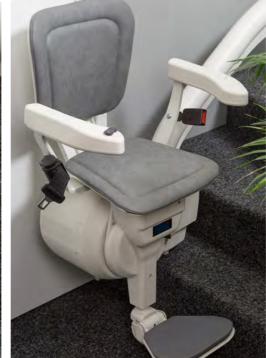

### STEP 4

At the top of the stairs, use the sidemounted swivel lever to turn the chair or wait for the powered swivel to turn itself, and safely step off.

Once finished, fold up the arms and the seat, which will fold up the footrest.

### **ULTIMATE CHAIR**

Choice is the important factor in this chair design. Adjustable arms and backrest allow the chair to fit you perfectly, maximising comfort. With a heavy duty option, the Ultimate will accommodate needs that other stairlifts cannot.