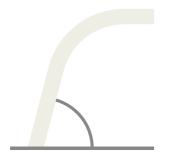

A rail angle up to 75° and multiple bend radii (210mm to 500mm) allow the Ultimate rail to be designed to fit perfectly to the stairs.

The diameter of the tube is 80mm.
Actual Size

Upward facing travel

75° incline

Two way power swivel available

Choice of controls

Interchangable controls

Digital display