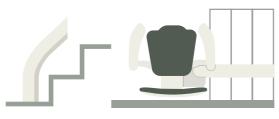

#### Starting options

Standard Start
The rail starts on the landing before the stairs.

First Step Start
Removes the need for the rail to intrude onto the landing.

#### Finishing options

Standard Finish
The rail can continue on the landing.

Flush Finish
The rail can finish when the steps do.

#### Start and Finish options

Wrap Short, 90° or 180°

The wrap option can be used at both the top and bottom of the journey. Allowing the stairlift to wrap fully around the bannister, at a  $90^{\circ}$  turn to follow the wall or a tight turn.