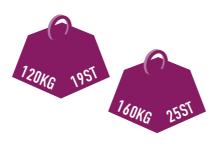

# **HEAVY DUTY OPTION UPTO** 160KG • 25ST • 352IBS **ADJUSTABLE**: **ARMS AND BACK**

**: INTERCHANGABLE** CONTROLS

### **ULTIMATE FEATURES**

The ergonomic seat by Platinum is one of the most advanced stairlift chairs available. Designed with the user in mind the seat comes with a wealth of built-in features.

120kg weight capacity with 160kg Heavy duty option