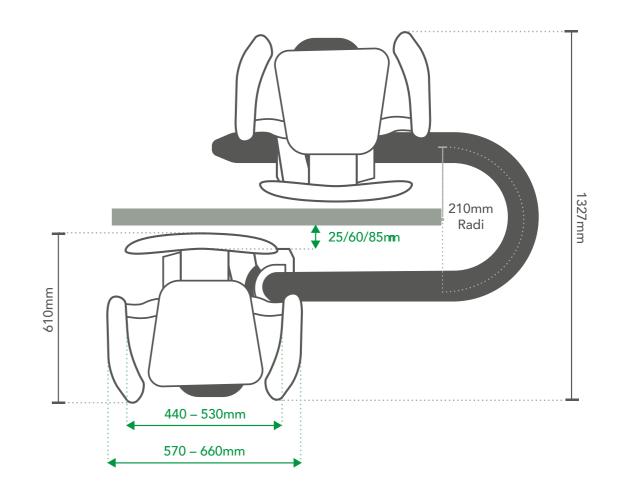

### **ULTIMATE MEASUREMENTS**

14

Platinum Approved Dealer Details

Independently tested and certified to comply with BS EN 81-40:2008 and Euro Pat App 3 478 618

Platinum Stairlifts Crosshills, Keighley West Yorkshire BD20 7BW