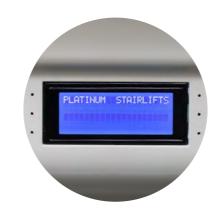

Enhancing the experience further; we have taken reassurance to the next level with a digital display for real time diagnostics on your stairlift.