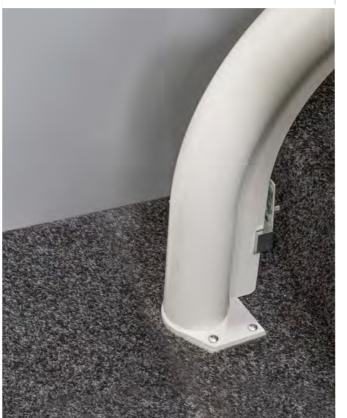

### **ULTIMATE STAIRLIFT**

Many claim to be the best but only we are confident enough to name it as such.

Unique to the market: The Ultimate 'First Step Smart Start'. It's a simple, tidy, and reliable solution to avoid an intrusive rail or a costly hinge at the foot of the stairs.

#### Starting options

Standard Start
The rail starts on the landing before the stairs.

First Step Start
Removes the need for the rail to intrude onto the landing.