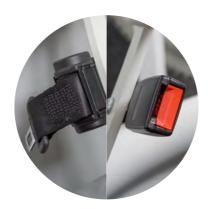

Upward facing travel

75° incline

Two way power swivel available

Choice of controls

Interchangable controls

Digital display