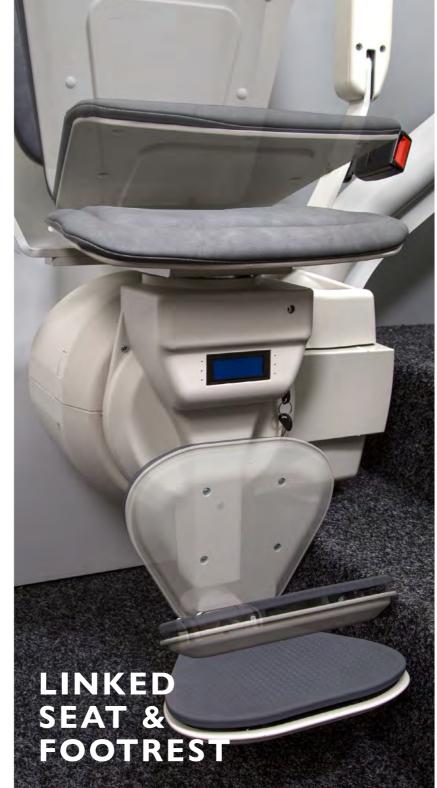

#### STEP 1

Lower the arms and the seat pad, which is linked to the footplate. Ensure the safety belt is fastened.

Press the rocker or push the joystick depending on your chosen control in the direction you want to go.

### STEP 4

At the top of the stairs, use the sidemounted swivel lever to turn the chair or wait for the powered swivel to turn itself, and safely step off.

Once finished, fold up the arms and the seat, which will fold up the footrest.

### **ULTIMATE FEATURES**

The ergonomic seat by Platinum is one of the most advanced stairlift chairs available. Designed with the user in mind the seat comes with a wealth of built-in features.

120kg weight capacity with 160kg Heavy duty option