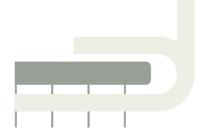

### **ULTIMATE RAIL**

The Ultimate is now an option for staircases previously unsuitable to fit stairlifts.

Clearing lower bulkheads and saving space on steep staircases, the Ultimate is the solution to many problems faced when fitting a stairlift.

A rail angle up to 75° and multiple bend radii (210mm to 500mm) allow the Ultimate rail to be designed to fit perfectly to the stairs.

The diameter of the tube is 80mm.
Actual Size

#### Starting options

Standard Start
The rail starts on the landing before the stairs.

First Step Start
Removes the need for the rail to intrude onto the landing.

#### Finishing options

Standard Finish
The rail can continue on the landing.

Flush Finish
The rail can finish when the steps do.

#### Start and Finish options

Wrap Short, 90° or 180°

The wrap option can be used at both the top and bottom of the journey. Allowing the stairlift to wrap fully around the bannister, at a  $90^{\circ}$  turn to follow the wall or a tight turn.