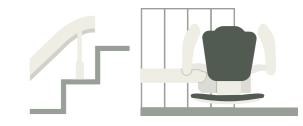

#### Starting options

Standard Start
The rail starts on the landing before the stairs.

First Step Start
Removes the need for the rail to intrude onto the landing.

#### Finishing options

Standard Finish
The rail can continue on the landing.

Flush Finish
The rail can finish when the steps do.

#### Start and Finish options

Wrap Short, 90° or 180°

The wrap option can be used at both the top and bottom of the journey. Allowing the stairlift to wrap fully around the bannister, at a  $90^{\circ}$  turn to follow the wall or a tight turn.