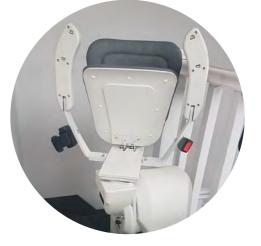

### STEP 4

At the top of the stairs, use the sidemounted swivel lever to turn the chair or wait for the powered swivel to turn itself, and safely step off.

Once finished, fold up the arms and the seat, which will fold up the footrest.

Upward facing travel

75° incline

Two way power swivel available

Choice of controls

Interchangable controls

Digital display