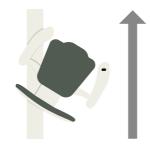

#### **Upward Travel**

Another industry first for The Ultimate is the upward facing travel. Allowing the user to face up the stairs while travelling. Not available with the first step start.