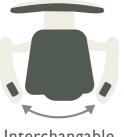

Throughout the development of the Ultimate, choice was a large aspect of the stairlift experience. Having adjustable arms, backrest and footrest with inter changeable arm controls creates an Ultimate experience that suits your wants and needs.

Upward facing travel

75° incline

Two way power swivel available

Choice of controls

Interchangable controls

Digital display