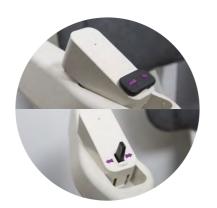

Throughout the development of the Ultimate, choice was a large aspect of the stairlift experience. Having adjustable arms, backrest and footrest with inter changeable arm controls creates an Ultimate experience that suits your wants and needs.

Upward facing travel

75° incline

Two way power swivel available

Choice of controls

Interchangable controls

Digital display