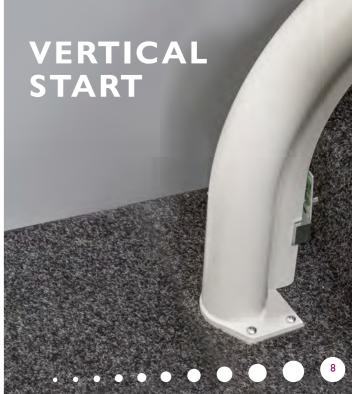

### **ULTIMATE STAIRLIFT**

Many claim to be the best but only we are confident enough to name it as such.

Unique to the market: The Ultimate 'First Step Smart Start'. It's a simple, tidy, and reliable solution to avoid an intrusive rail or a costly hinge at the foot of the stairs.

#### Starting options

Standard Start
The rail starts on the landing before the stairs.

First Step Start
Removes the need for the rail to intrude onto the landing.