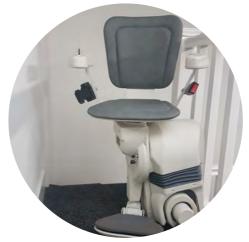

### **ULTIMATE CHAIR**

Choice is the important factor in this chair design. Adjustable arms and backrest allow the chair to fit you perfectly, maximising comfort. With a heavy duty option, the Ultimate will accommodate needs that other stairlifts cannot.

Throughout the development of the Ultimate, choice was a large aspect of the stairlift experience. Having adjustable arms, backrest and footrest with inter changeable arm controls creates an Ultimate experience that suits your wants and needs.