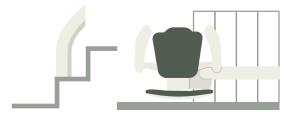

#### Starting options

Standard Start
The rail starts on the landing before the stairs.

First Step Start
Removes the need for the rail to intrude onto the landing.

#### Finishing options

Standard Finish
The rail can continue on the landing.

Flush Finish
The rail can finish when the steps do.

#### Start and Finish options

Wrap Short, 90° or 180°

The wrap option can be used at both the top and bottom of the journey. Allowing the stairlift to wrap fully around the bannister, at a  $90^{\circ}$  turn to follow the wall or a tight turn.