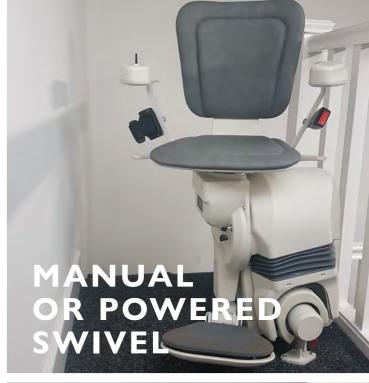

### STEP 4

At the top of the stairs, use the sidemounted swivel lever to turn the chair or wait for the powered swivel to turn itself, and safely step off.

Once finished, fold up the arms and the seat, which will fold up the footrest.

Upward facing travel

75° incline

Two way power swivel available

Choice of controls

Interchangable controls

Digital display