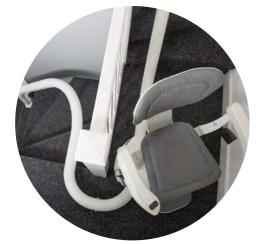

### **ULTIMATE FEATURES**

The ergonomic seat by Platinum is one of the most advanced stairlift chairs available. Designed with the user in mind the seat comes with a wealth of built-in features.

120kg weight capacity with 160kg Heavy duty option

Upward facing travel

75° incline

Two way power swivel available

Choice of controls

Interchangable controls

Digital display