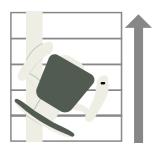

#### **Upward Travel**

Another industry first for The Ultimate is the upward facing travel. Allowing the user to face up the stairs while travelling. Not available with the first step start.

Upward facing travel

75° incline

Two way power swivel available

Choice of controls

Interchangable controls

Digital display