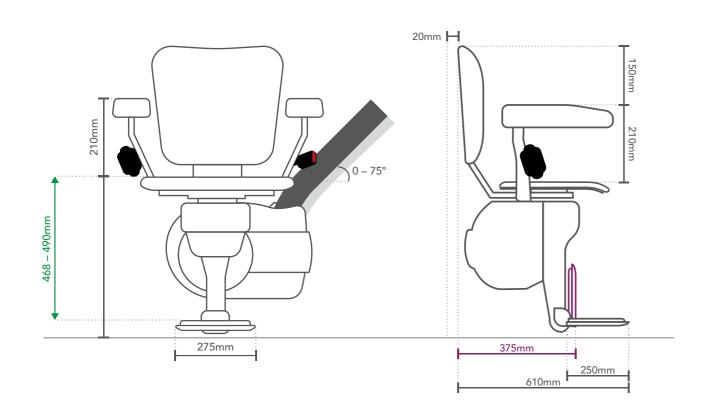

### **ULTIMATE MEASUREMENTS**

14

Platinum Approved Dealer Details

Independently tested and certified to comply with BS EN 81-40:2008 and Euro Pat App 3 478 618

Platinum Stairlifts Crosshills, Keighley West Yorkshire BD20 7BW