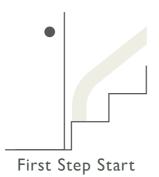

### **ULTIMATE STAIRLIFT**

Many claim to be the best but only we are confident enough to name it as such.

Unique to the market: The Ultimate 'First Step Smart Start'. It's a simple, tidy, and reliable solution to avoid an intrusive rail or a costly hinge at the foot of the stairs.

#### Starting options

Standard Start
The rail starts on the landing before the stairs.

First Step Start
Removes the need for the rail to intrude onto the landing.