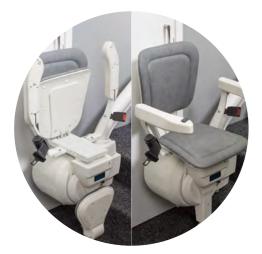

Throughout the development of the Ultimate, choice was a large aspect of the stairlift experience. Having adjustable arms, backrest and footrest with inter changeable arm controls creates an Ultimate experience that suits your wants and needs.

Upward facing travel

75° incline

Two way power swivel available

Choice of controls

Interchangable controls

Digital display