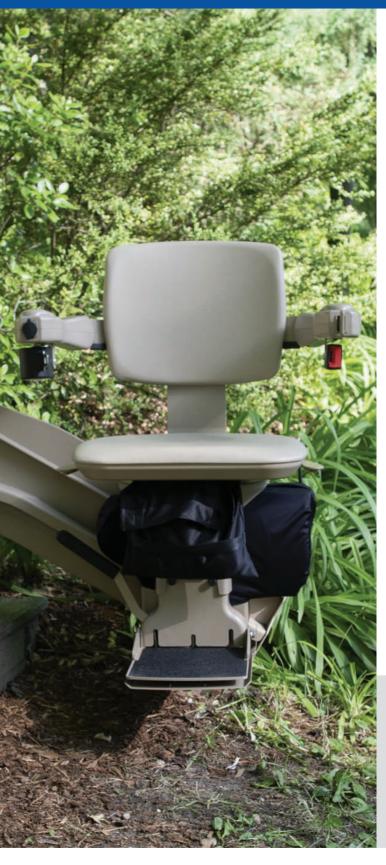

# BRUNO ELITE CURVED OUTDOOR STAIRLIFT

#### **ADJUSTABLE COMFORT**

Change seat and footrest height and space between armrests to accommodate different body sizes.

## WEATHER-READY MATERIALS

Secure all-weather protection with marine-grade vinyl, lasting outdoor paint and a lightweight, waterproof cover.

### SAFE, SIMPLE OPERATION

Glide along the stairs by pushing an armrest control paddle. Rotate seat up to 90° at top of stairs for a safe exit. Seat belt and obstruction sensors standard.