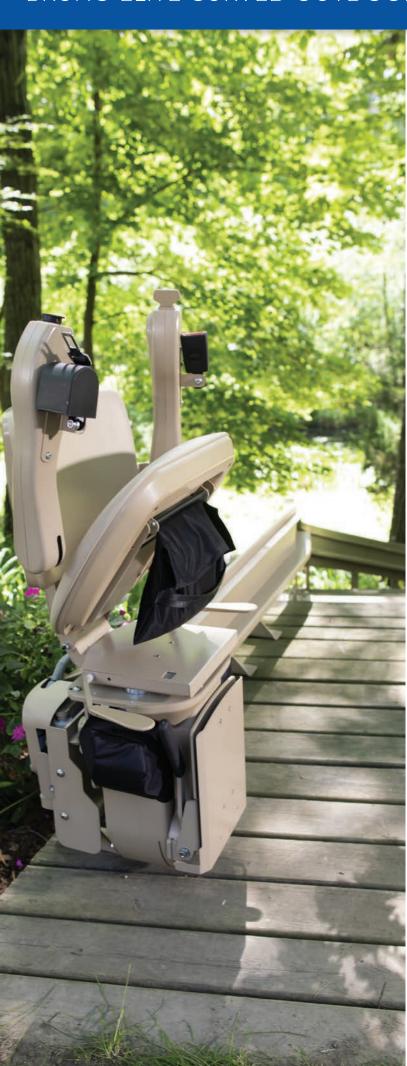

## WEATHER-READY MATERIALS

Secure all-weather protection with marine-grade vinyl, lasting outdoor paint and a lightweight, waterproof cover.

### SAFE, SIMPLE OPERATION

Glide along the stairs by pushing an armrest control paddle. Rotate seat up to 90° at top of stairs for a safe exit. Seat belt and obstruction sensors standard.