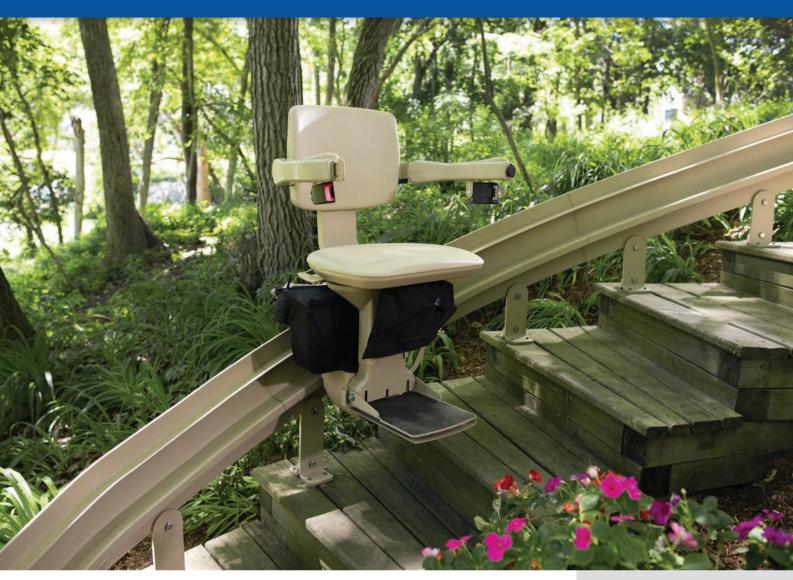

### ELITE CURVED OUTDOOR STAIRLIFT

# BRUNO ELITE CURVED OUTDOOR STAIRLIFT

### **BESPOKE RAIL**

Get the exceptional fit of a handcrafted, vertical rail that maximizes open space. The covered gear rack helps reduce exposure to grease and gives sleek appearance.

### SAFE, SIMPLE OPERATION

Glide along the stairs by pushing an armrest control paddle. Rotate seat up to 90° at top of stairs for a safe exit. Seat belt and obstruction sensors standard.