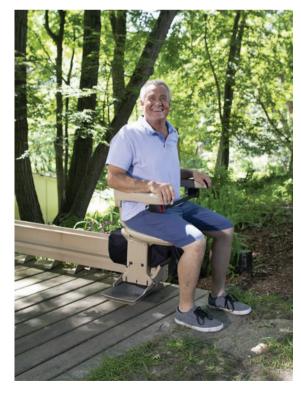

#### **ADJUSTABLE COMFORT**

Change seat and footrest height and space between armrests to accommodate different body sizes.

### SAFE, SIMPLE OPERATION

Glide along the stairs by pushing an armrest control paddle. Rotate seat up to 90° at top of stairs for a safe exit. Seat belt and obstruction sensors standard.