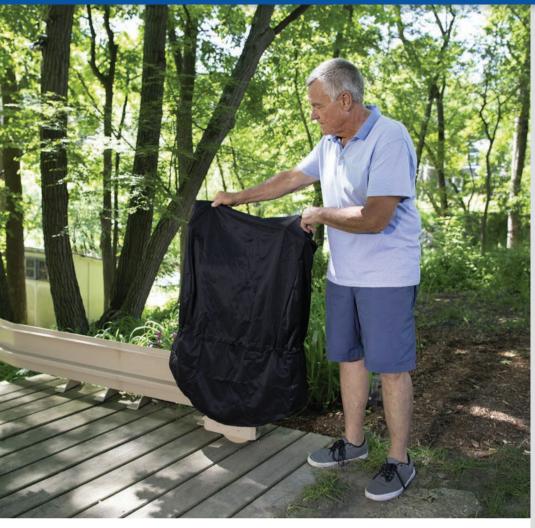

## WEATHER-READY MATERIALS

Secure all-weather protection with marine-grade vinyl, lasting outdoor paint and a lightweight, waterproof cover.