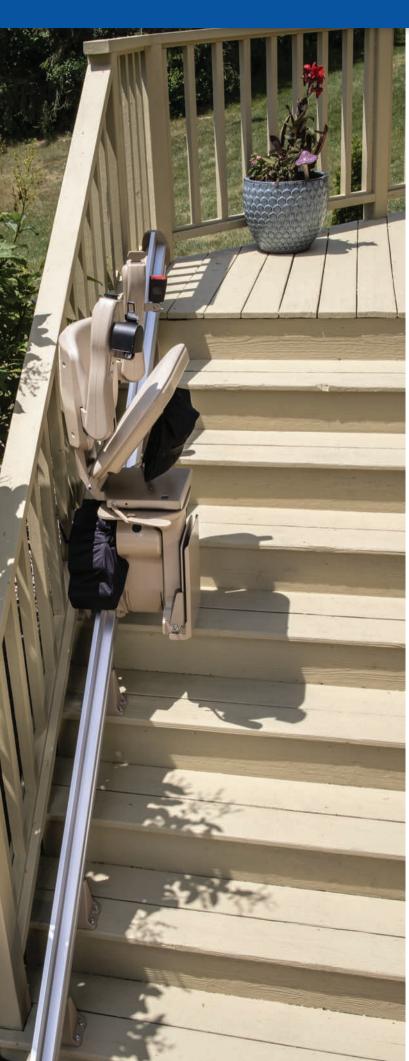

#### **COMPACT DESIGN**

Gain maximum open space on the stairs with Bruno's vertical rail. Fold arms, seat and footrest when not in use to gain even more space.