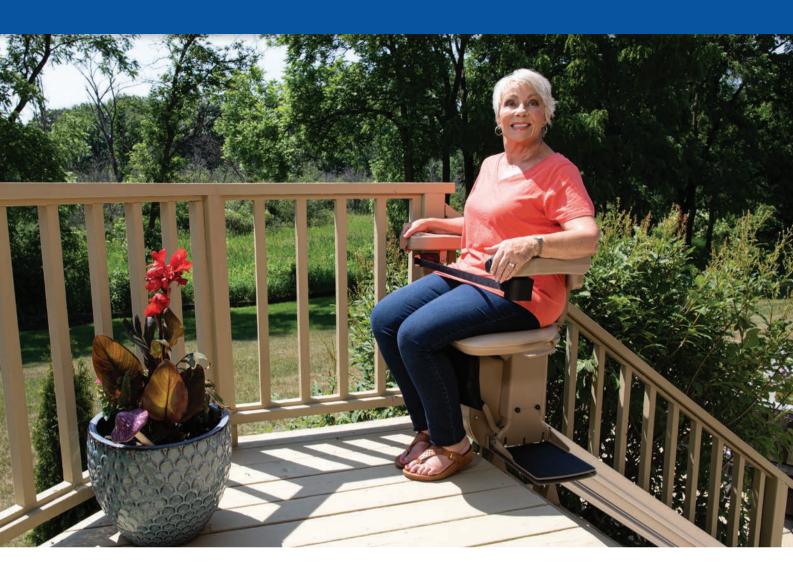

#### **ADJUSTABLE COMFORT**

Change seat and footrest height and space between armrests to best match different body types.

#### SAFE, SIMPLE OPERATION

Glide along the stairs by pushing an armrest control paddle. Swivel seat up to 90° at top of stairs for a safe exit. Seat belt and obstruction sensors standard.