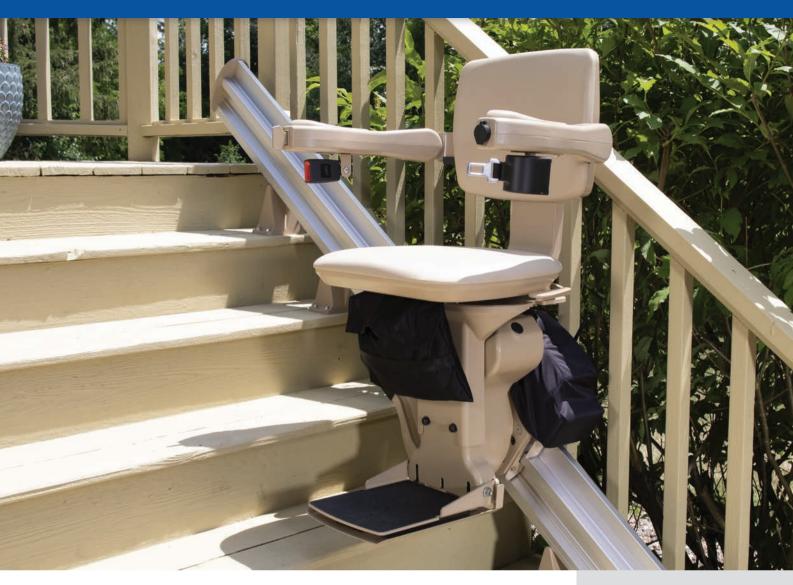

### **BRUNO ELITE STRAIGHT OUTDOOR STAIRLIFT**

**GLIDE UP STAIRS EFFORTLESSLY** 

Go up and down your outdoor stairs with ease with the heavy-capacity, highperformance Bruno Elite. Ready to use in every season, the Bruno Elite straight outdoor stairlift combines comfort, simplicity and durability.

#### **COMPACT DESIGN**

Gain maximum open space on the stairs with Bruno's vertical rail. Fold arms, seat and footrest when not in use to gain even more space.

#### SAFE, SIMPLE OPERATION

Glide along the stairs by pushing an armrest control paddle. Swivel seat up to 90° at top of stairs for a safe exit. Seat belt and obstruction sensors standard.