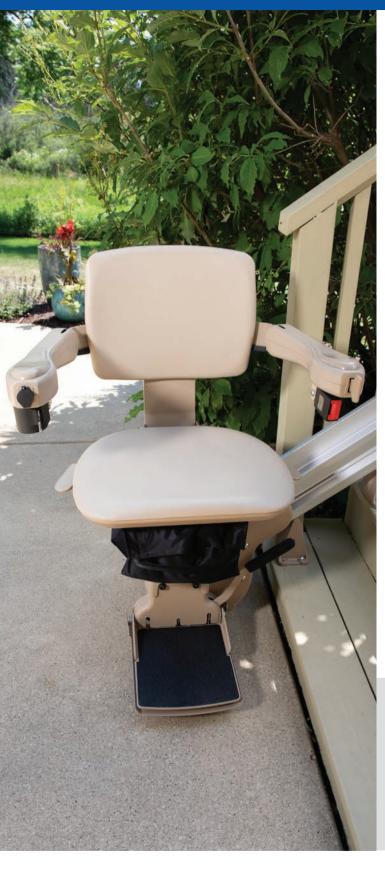

### **BRUNO ELITE STRAIGHT OUTDOOR STAIRLIFT**

**GLIDE UP STAIRS EFFORTLESSLY** 

Go up and down your outdoor stairs with ease with the heavy-capacity, highperformance Bruno Elite. Ready to use in every season, the Bruno Elite straight outdoor stairlift combines comfort, simplicity and durability.

#### **ADJUSTABLE COMFORT**

Change seat and footrest height and space between armrests to best match different body types.

# WEATHER-RESISTANT MATERIALS

Secure all-weather protection with marine-grade vinyl seat, lasting outdoor painted surfaces and a lightweight, waterproof cover.

#### **COMPACT DESIGN**

Gain maximum open space on the stairs with Bruno's vertical rail. Fold arms, seat and footrest when not in use to gain even more space.

#### SAFE, SIMPLE OPERATION

Glide along the stairs by pushing an armrest control paddle. Swivel seat up to 90° at top of stairs for a safe exit. Seat belt and obstruction sensors standard.